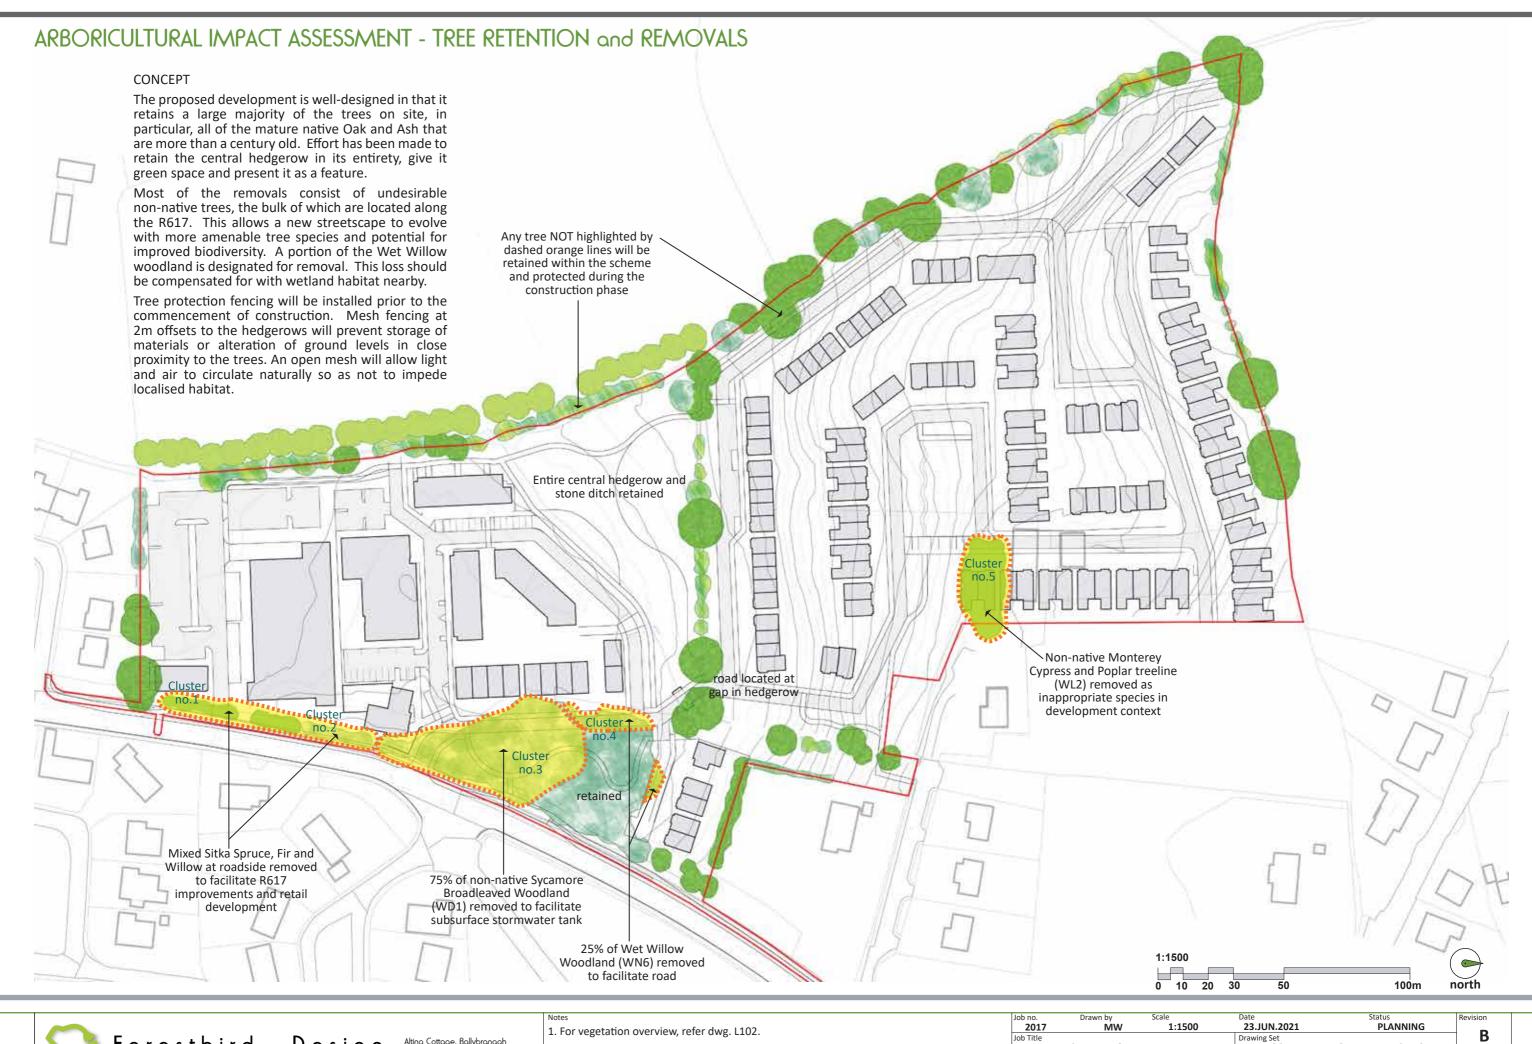

Design

environmental design

Alting Cottage, Ballybranagh
Cloyne, County Cork
tel: 0857410232
www.forestbirddesian.com

2. For description and assessment of trees to be removed, refer dwg. L104.

| Job no.                   | Drawn by | Scale  | Date            | Status                        | Revision |
|---------------------------|----------|--------|-----------------|-------------------------------|----------|
| 2017                      | MW       | 1:1500 | 23.JUN.2021     | PLANNING                      |          |
| Job Title                 |          |        | Drawing Set     |                               | ⊢ В      |
| MIXED-USE DEVELOPMENT AT  |          |        | LANDSCAPE DEVEL | LANDSCAPE DEVELOPMENT PACKAGE |          |
| CLOGHROE, TOWER, CORK     |          |        | Drawing Title   |                               | Drawing  |
| CLOGHROE DEVELOPMENT LTD. |          |        | Tree Retenti    | Tree Retention/Removals       |          |
|                           |          |        |                 |                               |          |